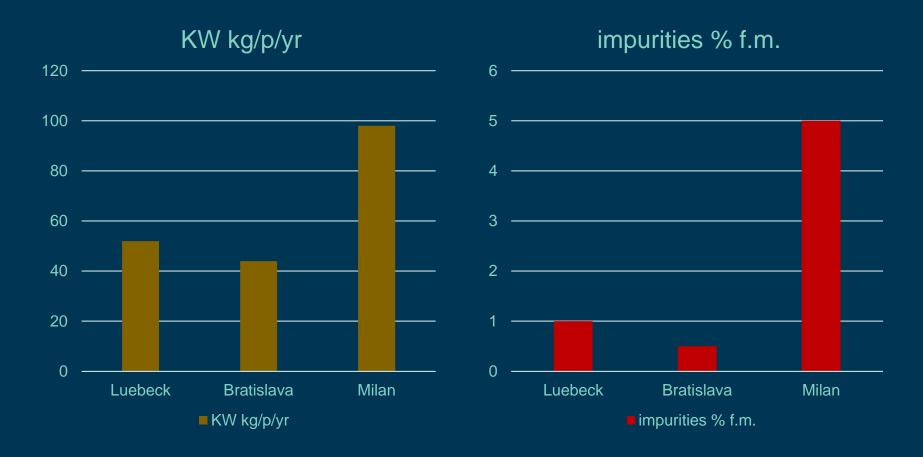

gs to contaminate compost&digestate
  - Keep waste receptacles clean





#### Tools

All 3 cases adopt specific tools to collect «at the doorstep» aiming at a 1-to-1 relation with households:



 Luebeck by using small caddies per household and phasing out biobins (avoid commingled KW & GW)





 Bratislava by using buckets and bins "tailored" to the number of HH/building



Milan by using bins "tailored" to the number of HH/building





### Frequencies of collection

All 3 cases adopt higher frequencies of collection for KW compared to RW:

- Luebeck 1-2:1
- Bratislava 1-2:1
- Milan 2:1
- Pros/contra
- More KW collected into the bio-bin rather than into the residual waste-bin





### **Communication and participation**







Inspection, fines, feedback





# **Recycling Results**









## Thank you!

#### **Marco Ricci**

www.compost.it | ricci@compost.it |

#### **LIFE BIOBEST**

www.lifebiobest.eu

Newsletter https://zurl.co/aOqb





#### LIFE21-PRE-ES-LIFE BIOBEST - 101086420

Funded by the European Union. Views and opinions expressed are however those of the author(s) only and do not necessarily reflect those of the European Union or the CINEA - EC. Neither the European Union nor the granting authority can be held responsible for them.

#### Copyright © 2023 BIOBEST.

Copies of this publication – also of extracts thereof – may only be made with reference to the publisher.