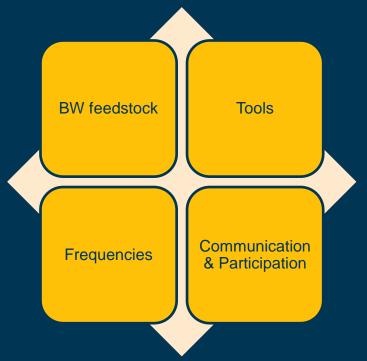

#### **Feedstock**

All 3 cases split BW into 2 separate stream:

- Kitchen waste
- Garden waste
- Pros/contra
- Independent from seasonality
- Different bulk density
- Tools tailored to the more complex biowaste to sort

#### Tools

All 3 cases adopt specific tools to easy the separate collection of KW for households:

- Kitchen caddy
- Compostable bags
- Pros/contra
  - Limit bulk contaminants to be collected "at home"
  - Prevent plastic bags to contaminate compost&digestate
  - Keep waste receptacles clean

#### Tools

All 3 cases adopt specific tools to collect «at the doorstep» aiming at a 1-to-1 relation with households:

 Luebeck by using small caddies per household and phasing out biobins (avoid commingled KW & GW)

### Frequencies of collection

All 3 cases adopt higher frequencies of collection for KW compared to RW:

- Luebeck 1-2:1
- Bratislava 1-2:1
- Milan 2:1
- Pros/contra
- More KW collected into the bio-bin rather than into the residual waste-bin

### **Communication and participation**

Inspection, fines, feedback