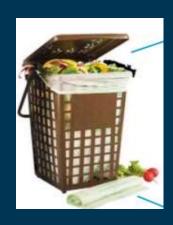

#### Tools

All 3 cases adopt specific tools to easy the separate collection of KW for households:

- Kitchen caddy
- Compostable bags
- Pros/contra
  - Limit bulk contaminants to be collected "at home"
  - Prevent plastic bags to contaminate compost&digestate
  - Keep waste receptacles clean